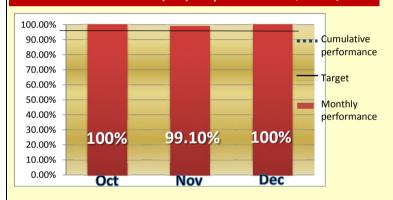

# FOI number received (response rate) by Directorate Q3 - 2015/16

| FOIs         | October |         | November |          | December |           | Total |
|--------------|---------|---------|----------|----------|----------|-----------|-------|
| Directorate  | Total   | %       | Total    | %        | Total    | %         |       |
| Corporate    | 38      | 100.00% | 43       | 97.67% 🌟 | 23       | 100.00% 🜟 | 104   |
| People       | 21      | 100.00% | 26       | 100.00%  | 18       | 100.00% ★ | 65    |
| Place        | 27      | 100.00% | 37       | 100.00%  | 23       | 100.00% ★ | 87    |
| WMPF         | 1       | 100.00% | 0        | 100.00%  | 2        | 100.00% 🜟 | 3     |
| WM Transport | 0       |         | 0        |          | 0        |           | 0     |
| Overall      | 87      | 100.00% | 106      | 99.10% ★ | 66       | 100.00%   | 259   |

## Freedom of Information (FOI) Response Rates Q3 2015/16