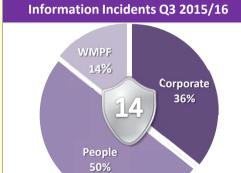

-------------|---------|---------|----------|---------|----------|-----------|-------|
|   | Directorate  | Total   | %       | Total    | %       | Total    | %         |       |
| ſ | Corporate    | 19      | 100.00% | 14       | 100.00% | 27       | 100.00% 🜟 | 60    |
| ſ | People       | 3       | 100.00% | 6        | 100.00% | 4        | 100.00% 🜟 | 13    |
|   | Place        | 9       | 100.00% | 3        | 100.00% | 2        | 100.00% 🜟 | 14    |
| ſ | WMPF         | 0       | 100.00% | 0        | 100.00% | 0        | 100.00% 🜟 | 0     |
|   | WM Transport | 0       |         | 0        |         | 0        |           | 0     |
|   | Overall      | 31      | 100.00% | 23       | 100.00% | 33       | 100.00%   | 87    |

## Freedom of Information (FOI) Response Rates Q3 2015/16





# Subject Access Request (SAR) Response Rates Q3 2015/16