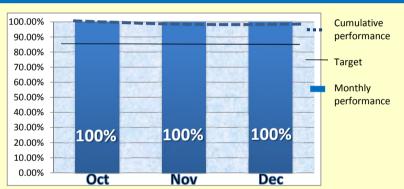

#### SAR number received (response rate) by Directorate Q3 - 2015/16

|   | SARs         | October |         | November |         | December |           | Total |
|---|--------------|---------|---------|----------|---------|----------|-----------|-------|
|   | Directorate  | Total   | %       | Total    | %       | Total    | %         |       |
| ſ | Corporate    | 19      | 100.00% | 14       | 100.00% | 27       | 100.00% 🜟 | 60    |
| ſ | People       | 3       | 100.00% | 6        | 100.00% | 4        | 100.00% 🜟 | 13    |
|   | Place        | 9       | 100.00% | 3        | 100.00% | 2        | 100.00% 🜟 | 14    |
| ſ | WMPF         | 0       | 100.00% | 0        | 100.00% | 0        | 100.00% 🜟 | 0     |
|   | WM Transport | 0       |         | 0        |         | 0        |           | 0     |
|   | Overall      | 31      | 100.00% | 23       | 100.00% | 33       | 100.00%   | 87    |

# Subject Access Request (SAR) Response Rates Q3 2015/16