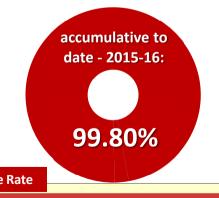

-|-----------|-------|
|   | Directorate  | Total   | %       | Total    | %       | Total    | %         |       |
| ſ | Corporate    | 19      | 100.00% | 14       | 100.00% | 27       | 100.00% 🜟 | 60    |
| ſ | People       | 3       | 100.00% | 6        | 100.00% | 4        | 100.00% 🜟 | 13    |
|   | Place        | 9       | 100.00% | 3        | 100.00% | 2        | 100.00% 🜟 | 14    |
| ſ | WMPF         | 0       | 100.00% | 0        | 100.00% | 0        | 100.00% 🜟 | 0     |
|   | WM Transport | 0       |         | 0        |         | 0        |           | 0     |
|   | Overall      | 31      | 100.00% | 23       | 100.00% | 33       | 100.00%   | 87    |

## Freedom of Information (FOI) Response Rates Q3 2015/16





# Subject Access Request (SAR) Response Rates Q3 2015/16