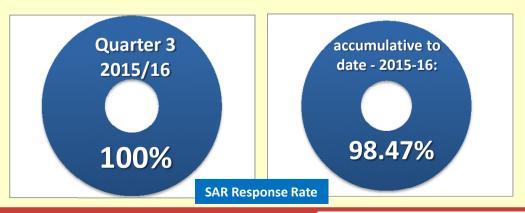

-----------|-------|
|   | Directorate  | Total   | %       | Total    | %       | Total    | %         |       |
| ſ | Corporate    | 19      | 100.00% | 14       | 100.00% | 27       | 100.00% 🜟 | 60    |
| ſ | People       | 3       | 100.00% | 6        | 100.00% | 4        | 100.00% 🜟 | 13    |
|   | Place        | 9       | 100.00% | 3        | 100.00% | 2        | 100.00% 🜟 | 14    |
| ſ | WMPF         | 0       | 100.00% | 0        | 100.00% | 0        | 100.00% 🜟 | 0     |
|   | WM Transport | 0       |         | 0        |         | 0        |           | 0     |
|   | Overall      | 31      | 100.00% | 23       | 100.00% | 33       | 100.00%   | 87    |

## Freedom of Information (FOI) Response Rates Q3 2015/16





# Subject Access Request (SAR) Response Rates Q3 2015/16