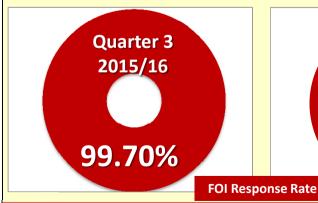

# FOI number received (response rate) by Directorate Q3 - 2015/16

| FOIs         | October |         | November |          | December |           | Total |
|--------------|---------|---------|----------|----------|----------|-----------|-------|
| Directorate  | Total   | %       | Total    | %        | Total    | %         |       |
| Corporate    | 38      | 100.00% | 43       | 97.67% 🌟 | 23       | 100.00% 🜟 | 104   |
| People       | 21      | 100.00% | 26       | 100.00%  | 18       | 100.00% ★ | 65    |
| Place        | 27      | 100.00% | 37       | 100.00%  | 23       | 100.00% ★ | 87    |
| WMPF         | 1       | 100.00% | 0        | 100.00%  | 2        | 100.00% 🜟 | 3     |
| WM Transport | 0       |         | 0        |          | 0        |           | 0     |
| Overall      | 87      | 100.00% | 106      | 99.10% ★ | 66       | 100.00%   | 259   |

## Freedom of Information (FOI) Response Rates Q3 2015/16